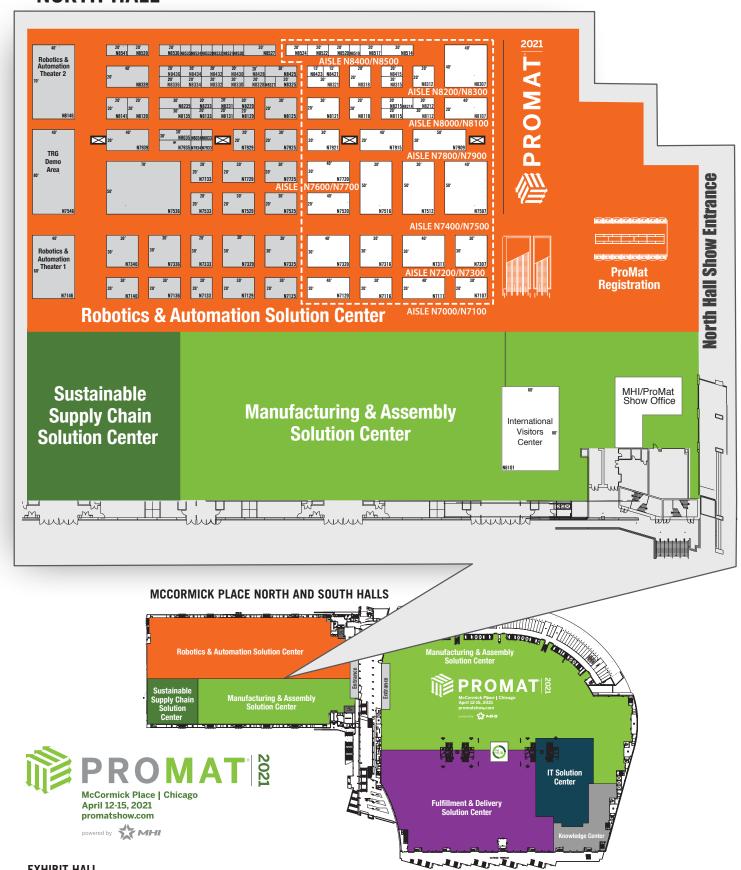

### **NORTH HALL**

#### **EXHIBIT HALL SPECIFICATIONS:**

Booth Dimensions: in feet Ceiling Height: 35 feet under lights FHC: Fire Hose Cabinet (must remain clear) Floor Load: 400 lbs. per sq. ft. **Pillar:** = 10'x14 \*28 ft. wide x 25 ft. high

#### **DESIGNATED AREAS:**

White highlighted booths within dashed line represent Designated Areas.

#### FLOOR PLAN:

McCormick Place North and South, Chicago, Illinois

#### FLOOR PLAN DATE:

May 16, 2019