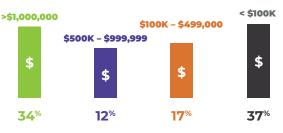

C-level.

Source: All statistics above compiled from a study of ProMat 2019 attendees by the independent firm, Freema

# 50,000 LEADS UNDER ONE ROOF

A wide variety of companies, many from Fortune 1000 organizations, 73% of the Top 100 Retailers, and 64% of the Top 100 Consumer Goods Companies, send teams of buyers to ProMat to find solutions to their specific manufacturing and supply chain challenges. You'll have the opportunity to impress buyers from multiple industries as they are making their capital equipment purchasing decisions.

#### In the next 18 months:

- » **71%** will buy for
- Distribution Centers.
- » 58% will buy for Manufacturing Facilities.
- » **62%** will buy for Warehouses
- Supporting Manufacturing.

ATTENDEES



#### WHERE DO THEY WORK?



#### WHAT CAN THEY DO?





**Source:** Statistics compiled from a study of ProMat 2019 expo attendees on their purchasing plans over the next 18 months by the independent firm Freeman (multiple responses were permitted).





#### **PRODUCT INTEREST OF ATTENDEES**

| Automatic ID Systems &<br>Data Collection Equipment         | 23%                                                                                                                                                                                                                                                                                                                                                                                                                                                                                           | Integrate