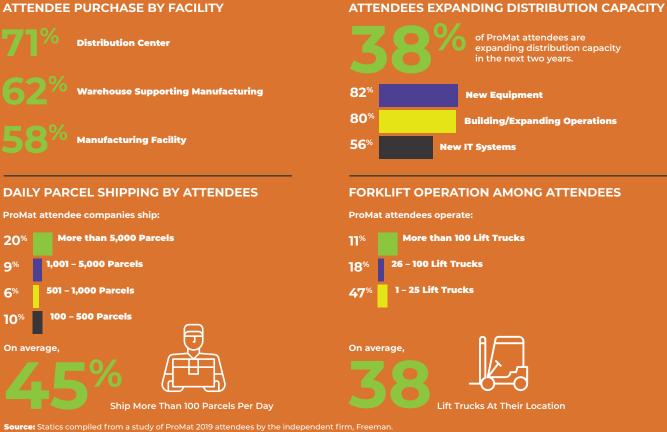

#### In the next 18 months:

- » **71%** will buy for
- Distribution Centers.
- » 58% will buy for Manufacturing Facilities.
- » **62%** will buy for Warehouses
- Supporting Manufacturing.

ATTENDEES

#### WHERE DO THEY WORK?

#### WHAT CAN THEY DO?

**Source:** Statistics compiled from a study of ProMat 2019 expo attendees on their purchasing plans over the next 18 months by the independent firm Freeman (multiple responses were permitted).