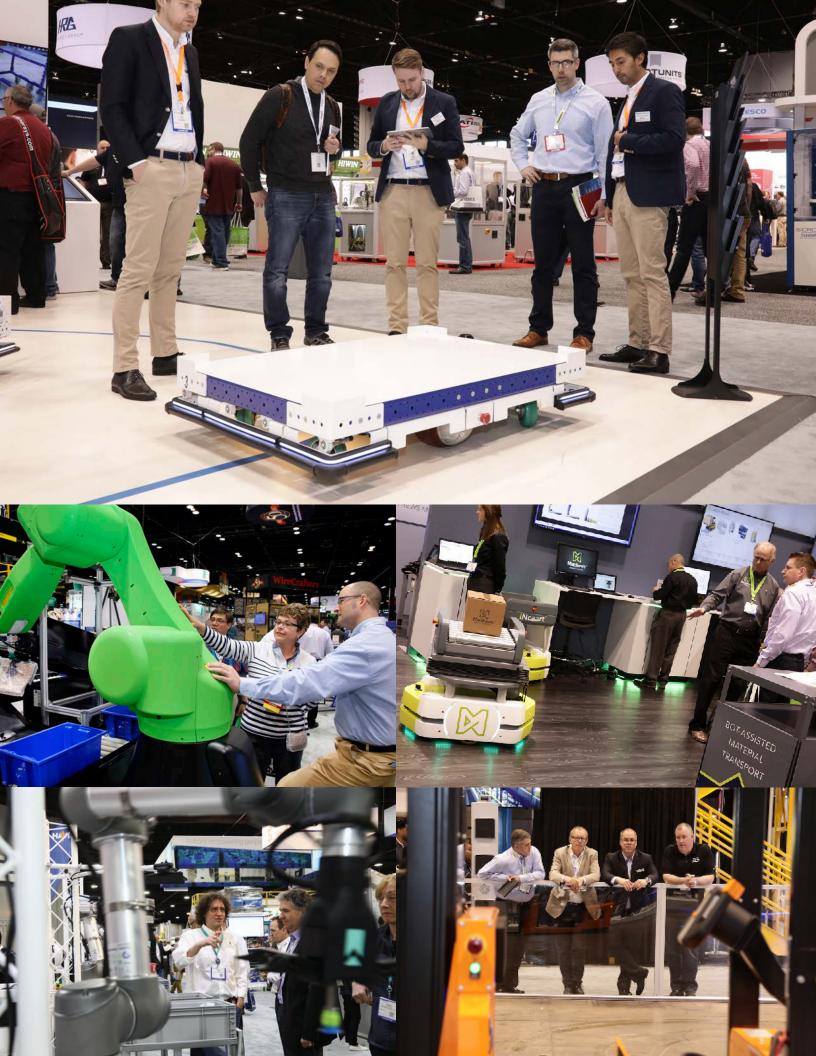

## NEW ROBOTICS & AUTOMATION SOLUTION CENTER AT PROMAT 2021

#### **Robotics & Automation Product Interest**

| <b>53</b> % | Automated Storage/<br>Retrieval Systems      |
|-------------|----------------------------------------------|
| <b>53</b> % | Automatic Guided<br>Vehicle Systems          |
| <b>64</b> % | Autonomous<br>Vehicles & Drones              |
| <b>41</b> % | Articulating Robotic Arms                    |
| <b>41</b> % | Artificial Intelligence/<br>Machine Learning |
| <b>49</b> % | Automated Guided Carts                       |
| <b>40</b> % | Autonomous Mobile Robots                     |
| <b>28</b> % | Mobile Robots                                |
| 31%         | Self-driving Forklifts                       |