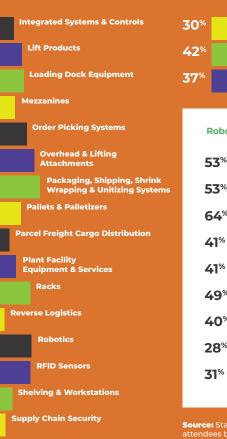

#### **PRODUCT INTEREST OF ATTENDEES**

| Automatic ID Systems &<br>Data Collection Equipment         | 23%                                                                                                                                                                                                                                                                                                                                                                                                                                                                                           | Integrate                                                                                                                                                                                                                                                                                                                                                                                                                                                                                                                                                                                             |
|-------------------------------------------------------------|-----------------------------------------------------------------------------------------------------------------------------------------------------------------------------------------------------------------------------------------------------------------------------------------------------------------------------------------------------------------------------------------------------------------------------------------------------------------------------------------------|-------------------------------------------------------------------------------------------------------------------------------------------------------------------------------------------------------------------------------------------------------------------------------------------------------------------------------------------------------------------------------------------------------------------------------------------------------------------------------------------------------------------------------------------------------------------------------------------------------|
| Batteries/Chargers/Motors/<br>Fuel/Alternative Fuel Systems | 31%                                                                                                                                                                                                                                                                                                                                                                                                                                                                                           | Lift Pro                                                                                                                                                                                                                                                                                                                                                                                                                                                                                                                                                                                              |
| Carousels                                                   | <b>33</b> %                                                                                                                                                                                                                                                                                                                                                                                                                                                                                   | Loadir                                                                                                                                                                                                                                                                                                                                                                                                                                                                                                                                                                                                |
| Casters/Wheels/Tires                                        | <b>24</b> %                                                                                                                                                                                                                                                                                                                                                                                                                                                                                   | Mezzani                                                                                                                                                                                                                                                                                                                                                                                                                                                                                                                                                                                               |
| Cleaning Systems & Equipment                                | <b>36</b> %                                                                                                                                                                                                                                                                                                                                                                                                                                                                                   | Order                                                                                                                                                                                                                                                                                                                                                                                                                                                                                                                                                                                                 |
|                                                             |                                                                                                                                                                                                                                                                                                                                                                                                                                                                                               | Ove<br>Atta                                                                                                                                                                                                                                                                                                                                                                                                                                                                                                                                                                                           |
| Consulting/Systems<br>Integration                           | <b>50</b> %                                                                                                                                                                                                                                                                                                                                                                                                                                                                                   | Pa                                                                                                                                                                                                                                                                                                                                                                                                                                                                                                                                                                                                    |
| Containers                                                  | <b>30</b> %                                                                                                                                                                                                                                                                                                                                                                                                                                                                                   | Pallets                                                                                                                                                                                                                                                                                                                                                                                                                                                                                                                                                                                               |
| Controls & Controlling Devices                              | 18%                                                                                                                                                                                                                                                                                                                                                                                                                                                                                           | Parcel Fre                                                                                                                                                                                                                                                                                                                                                                                                                                                                                                                                                                                            |
| Conveyors &<br>Sortation Equipment                          | <b>25</b> %                                                                                                                                                                                                                                                                                                                                                                                                                                                                                   | Plant Fa<br>Equipm                                                                                                                                                                                                                                                                                                                                                                                                                                                                                                                                                                                    |
| Crane, Hoist &<br>Monorails                                 | <b>40</b> %                                                                                                                                                                                                                                                                                                                                                                                                                                                                                   | Rack                                                                                                                                                                                                                                                                                                                                                                                                                                                                                                                                                                                                  |
| E-fulfillment & Delivery                                    | 13%                                                                                                                                                                                                                                                                                                                                                                                                                                                                                           | Reverse Lo                                                                                                                                                                                                                                                                                                                                                                                                                                                                                                                                                                                            |
| Ergonomic, Safety & Protective<br>Guarding Equipment        | <b>41</b> %                                                                                                                                                                                                                                                                                                                                                                                                                                                                                   | Rob                                                                                                                                                                                                                                                                                                                                                                                                                                                                                                                                                                                                   |
| Flexible Manufacturing Systems                              | <b>40</b> %                                                                                                                                                                                                                                                                                                                                                                                                                                                                                   | RFIC                                                                                                                                                                                                                                                                                                                                                                                                                                                                                                                                                                                                  |
| Forklift Trucks<br>& Attachments                            | <b>21</b> %                                                                                                                                                                                                                                                                                                                                                                                                                                                                                   | Shelving                                                                                                                                                                                                                                                                                                                                                                                                                                                                                                                                                                                              |
| Hand Lift Trucks                                            | 14%                                                                                                                                                                                                                                                                                                                                                                                                                                                                                           | Supply Ch                                                                                                                                                                                                                                                                                                                                                                                                                                                                                                                                                                                             |
|                                                             | Data Collection Equipment   Batteries/Chargers/Motors/   Fuel/Alternative Fuel Systems   Carousels   Casters/Wheels/Tires   Cleaning Systems & Equipment   Computer Software (WMS, MES, TMS, OMS, SCM, YMS)   Consulting/Systems   Integration   Controls & Controlling Devices   Conveyors & Sortation Equipment   Crane, Hoist & Monorails   E-fulfillment & Delivery   Ergonomic, Safety & Protective Guarding Equipment   Flexible Manufacturing Systems   Flexible Manufacturing Systems | Data Collection Equipment 25**   Batteries/Chargers/Motors/ 31%   Carousels 33%   Carousels 33%   Casters/Wheels/Tires 24%   Cleaning Systems & Equipment 36%   Cleaning Systems & Equipment 36%   Computer Software (WMS,<br>MES, TMS, OMS, SCM, YMS) 44%   Consulting/Systems<br>Integration 50%   Controls & Controlling Devices 18%   Controls & Controlling Devices 18%   Conveyors &<br>Sortation Equipment 25%   Crane, Hoist &<br>Monorails 40%   E-fulfillment & Delivery 13%   Flexible Manufacturing Systems 40%   Flexible Manufacturing Systems 40%   Flexible Manufacturing Systems 21% |

#### **Robotics & Automation Product Interest**

| <b>53</b> % | Automated Storage/<br>Retrieval Systems      |
|-------------|----------------------------------------------|
| <b>53</b> % | Automatic Guided<br>Vehicle Systems          |
| <b>64</b> % | Autonomous<br>Vehicles & Drones              |
| <b>41</b> % | Articulating Robotic Arms                    |
| <b>41</b> % | Artificial Intelligence/<br>Machine Learning |
| <b>49</b> % | Automated Guided Carts                       |
| <b>40</b> % | Autonomous Mobile Robots                     |
| <b>28</b> % | Mobile Robots                                |
| 31%         | Self-driving Forklifts                       |

**Source:** Statistics compiled from a study of ProMat 2019 attendees by the independent firm, Freeman.

SORTATION